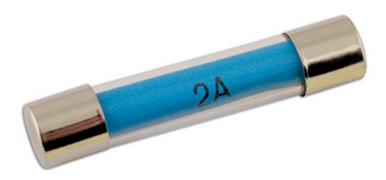

## **Glass Auto Fuses 2A 100pc**

A pack of 2 amp quick blow auto glass fuses with visible fuse element, used to protect the electrical circuit against overload and short circuit on vehicles.

## **Additional Information**

- 2 amp quick blow glass fuses; fuse size: 6.35mm diameter x 30mm long.
- Voltage rating: 250V max. Operating temperature: -55°C to 125°C.
- Materials: ferrule cap: brass, plating: nickel, body: glass, fuse element: copper-silver alloy.
- · RoHS & REACH compliant.
- Included in assortment of glass & continental auto fuses, Part No. 31859.